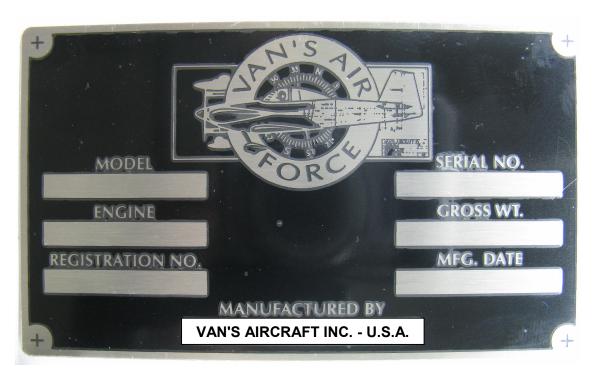

## **Method of Compliance:**

Add the text "U.S.A." to the data plate per the following steps;

<u>Step 1:</u> (ELSA) Permanently etch or engrave the data plate with the text "- U.S.A." as shown in Figure 1.

<u>Step 1:</u> (SLSA) Permanently etch or engrave the data plate with the text "- U.S.A." as shown in Figure 2.

Step 2: Make a logbook entry indicating compliance with SB 16-05-26.

<u>Step 3:</u> Place a copy of this notification in the back of the maintenance manual for your aircraft.

Figure 1

Figure 2